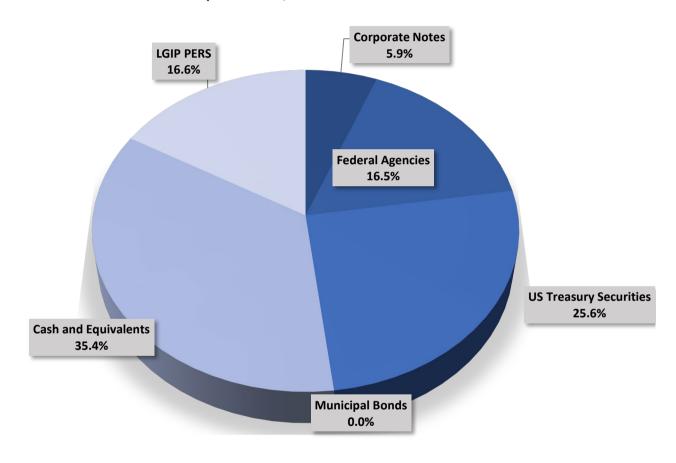

#### **Cash Management and Investment Update**

The PPS investment portfolio as of September 30, 2024, continues to reflect the high-grade characteristics of the portfolio within the tolerances authorized in the Board approved policy and Oregon Revised Statutes. The Portfolio consists of 42% Treasury and government agency securities, which is lower than June 2024 (44%). The cash and cash equivalent portion of the portfolio increased to 52% of the total portfolio from June 2024 of 48%.

The total portfolio of Cash and Investments (\$773 million) decreased by \$146 million since June 2024 from payment of capital expenditures in the quarter. The LGIP and US Bank PERS balance of \$48 million increased by \$16 million from September due to monthly intercept payments from the state.

#### Portland Public Schools Total Cash and Investments September 30, 2024 (\$ in thousands)

| Investments                                    | Co | ost Value | P  | ar Value | Ma | rket Value | Вс | ook Value | % of<br>Portfolio | Maximum %<br>Allowed per<br>Policy* | Average<br>Days Term | Yield to<br>Maturity |
|------------------------------------------------|----|-----------|----|----------|----|------------|----|-----------|-------------------|-------------------------------------|----------------------|----------------------|
| Corporate Notes                                | \$ | 42,925    | \$ | 44,000   | \$ | 43,717     | \$ | 43,685    | 5.9%              | 35%                                 | 51                   | 5.38%                |
| Federal Agencies                               |    |           |    |          |    |            |    |           |                   |                                     |                      |                      |
| Federal Agricultural Mortgage Corp (FarmerMac) | \$ | 30,000    | \$ | 30,000   | \$ | 30,017     | \$ | 30,000    | 4.1%              | 50%                                 | 30                   | 5.45%                |
| Federal Farm Credit Banks                      |    | 48,200    |    | 48,000   |    | 48,076     |    | 48,045    | 6.5%              | 50%                                 | 200                  | 4.43%                |
| Federal Home Loan Banks                        |    | 34,707    |    | 35,000   |    | 34,980     |    | 34,755    | 4.7%              | 50%                                 | 108                  | 4.23%                |
| Tennessee Valley Authority (TVA)               |    | 8,763     |    | 9,395    |    | 9,191      |    | 9,202     | 1.2%              | 50%                                 | 227                  | 4.23%                |
| Sub Total Federal Agencies                     | \$ | 121,670   | \$ | 122,395  | \$ | 122,263    | \$ | 122,002   | 16.5%             | 100%                                | 134                  | 4.70%                |
| US Treasury Securities                         | \$ | 185,332   | \$ | 193,289  | \$ | 189,946    | \$ | 188,666   | 25.6%             | 100%                                | 1                    | 3.50%                |
| Municipal Bonds                                | \$ | -         | \$ | -        | \$ | -          | \$ | -         | 0.0%              | 30%                                 |                      |                      |
| Sub Total Investments                          | \$ | 349,927   | \$ | 359,684  | \$ | 355,927    | \$ | 354,353   |                   |                                     |                      |                      |
| Cash and Equivalents                           |    |           |    |          |    |            |    |           |                   |                                     |                      |                      |
| Cash and Cash Equivalents                      |    | 260,827   |    | 260,825  |    | 260,825    |    | 260,825   | 35.4%             | 100%                                | 1                    | 3.70%                |
| LGIP & US Bank PERS (Restricted)**             |    | 122,042   |    | 122,042  |    | 122,042    |    | 122,042   | 16.6%             | N/A                                 | 1                    | 4.48%                |
| Sub Total Cash and Equivalents                 | \$ | 382,869   | \$ | 382,869  | \$ | 382,869    | \$ | 382,869   |                   |                                     |                      |                      |
| Total Cash and Investments                     | \$ | 732,796   | \$ | 742,553  | \$ | 738,796    | \$ | 737,222   | 100%              |                                     | 26                   | 4.04%                |